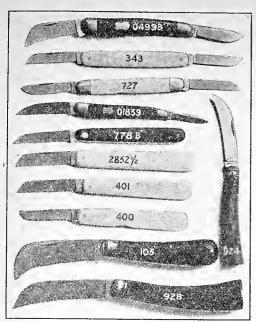

or<br>Superior | For Star | Inch            | For    | For    |
| 5    | \$0.40 \$       | 0.40     | $10\frac{1}{2}$ | \$1.00 | \$0.70 |
| 7    | .55             | .bb l    |                 |        | (      |
| 8    | .70             |          | 12              | 1.20   |        |

### SHADING OR PROTECTING



It is admirable for summer use, protecting plants, etc., from sun and at the same time allowing ventilation.

|            |        | rus, per |         |         |
|------------|--------|----------|---------|---------|
|            |        | Piece    | Per yd. | Per Pc. |
| Light. Bro | wn clo | th60     | \$0.22  | \$12.00 |
| Medium. "  | 41     |          |         | 18.00   |
| Heavy. "   |        | 40       | .45     | 16.80   |

### MICHELL'S SUNDRIES FOR FLORISTS, ETC.



### HORTICULTURAL KNIVES A good knife is an essential to every

| 4993 Budding and Pruning, 2   |      |
|-------------------------------|------|
| blades                        | 1.25 |
| 2852½ Budding, 1 blade        | 1.10 |
| 778B. Budding, 1 blade        | .90  |
| 303 2 Blade Saynor Pruning    |      |
| stag handle                   | 2.00 |
| 105 Pruner, 1 blade, steel    |      |
| band cocoa handle             | .90  |
| 727W.Budding, 2 blades        | 1.25 |
| 400 Saynor Budding, 1 blade   | 3.00 |
| 401 Saynor Budding, 1 blade   | 3.00 |
| 343 Saynor Budding, 2 blades  | 3.25 |
| 187 Saynor, 1 blade pruning   | 2.75 |
| 204B. Saynor, 1 blade budding | 4.00 |
|                               |      |



#### PRUNING SHEARS

| No.     |         |            | P. P.  | Weig   | h